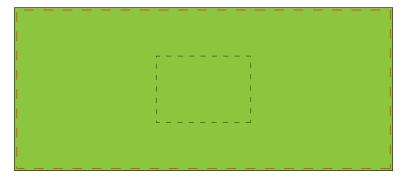

## **LAYOUT**

**Pack - 25%** 

**Towel - 12.5%** 

Black broken line represents maximum print area of digital transfer Can print anywhere within the <u>red rectangle line</u> Distance from edge of towel to red rectangle is 5mm