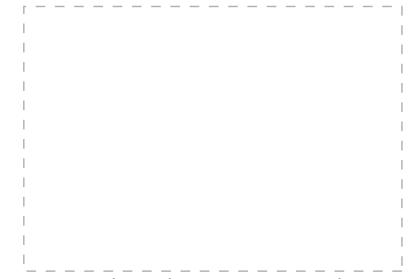

Dotted line indicates maximum print area

## **ARTWORK 50%**

PRODUCT DIMENSIONS

Towel: 800mm x 345mm Pack: 255mm x 175mm

**PRINT AREA** 

<u>Towel:</u> 200 mm w x 140 mm h (*Digital Transfer*)

Bag: 150 mm W x 80mm H (Screen Print)

Towel - Actual Print Size: mm w x mm h